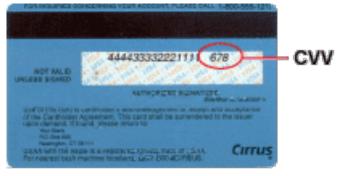

| Circle:                    | VISA | MASTERCARD |
|----------------------------|------|------------|
| Cardholder's Name (print): |      |            |
| Card Number:               |      |            |
| Expiration Date:           | (    | CVV:       |

## Your correspondence should include the following:

- Written signature (a computer-generated signature cannot be accepted)
- UO Id number
- Date of birth
- Name(s) while attending UO AEI
- Current address
- · Telephone number or e-mail where we can reach you during the day
- Dates of attendance
- Address to which transcript is to be sent
- Include special mailing instructions or forms to be attached
- Payment for Express Mail: a credit card (Visa or MasterCard only) number, CVV (see page 2) and expiration date